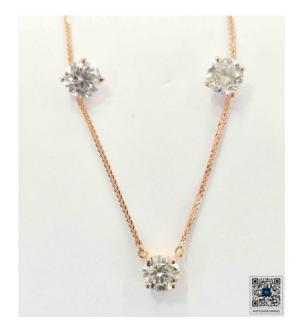

## Lab Diamond Earrings & Pendant set

Lab Grown diamonds jewelry set

Date: 05 Sept 2024

Type of Jewelry: 14K white Gold Earrings &

chain Pendant

Main Diamond: 2.02 ct. Earrings Main Diamond: 1.01ct. Pendant

Color: F Clarity: VVS1 Polish: Excellent Symmetry: Excellent

**NOTICE:** IMPORTANT LIMITATIONS ON BACK

Excellent craftsmanship and polish grade.

Each diamond is unique and possesses its own distinct qualities of color, clarity and cut. We have taken the utmost effort to examine and grade your diamond objectively, using professional gemological terminology, according to the strict standards to which AGL is committed.