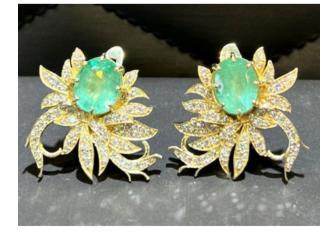

## Natural Emeralds & Diamonds Earrings

14K Gold Ring Set With 8.0ct natural Emeralds

Type of Jewelry: Natural Emerald & Diamond

Earrings

Gold Type: 14K Gold

Main Stone: Natural Emerald 8.0ct Side Diamonds: 1.20ct E VS1